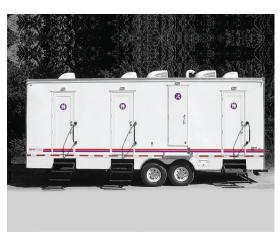

## JTG 6 Station Shower Combo

Now this is called grand! This unit boasts 6 luxury combo restrooms and showers for those elegant events with a large attendant list. Each restroom offers a shower with hot and cold running water, a toilet, a sink, and a bench seat. Add to that a classy black and white décor, modern lighting, and lots of privacy. It's all you need for a posh wash-up experience.

Pamper your guests. This unit sports a sleek, modern interior, and provides the ultimate in privacy, comfort, and convenience.

Hosting just got better.