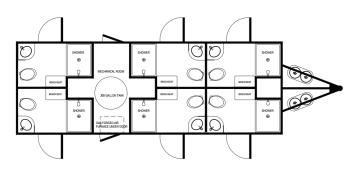

## JTG 6 Station Shower Combo

Now this is called grand! This unit boasts 6 luxury combo restrooms and showers for those elegant events with a large attendant list. Each restroom offers a shower with hot and cold running water, a toilet, a sink, and a bench seat. Add to that a classy black and white décor, modern lighting, and lots of privacy. It's all you need for a posh wash-up experience.

## Here's what the 6 Station Shower Combo Stylish offers:

- Men's and Women's rooms
- 6 Stalls
- 6 Sinks
- 6 Showers
- · Central air conditioning and heat
- LED lighting
- LED exterior lights
- Stainless steel sinks
- Minimalistic modern look
- Complete music and sound systems
- · Large mirrors
- Skylights
- 200 gallon fresh water tank
- · Instant hot water
- · And more...